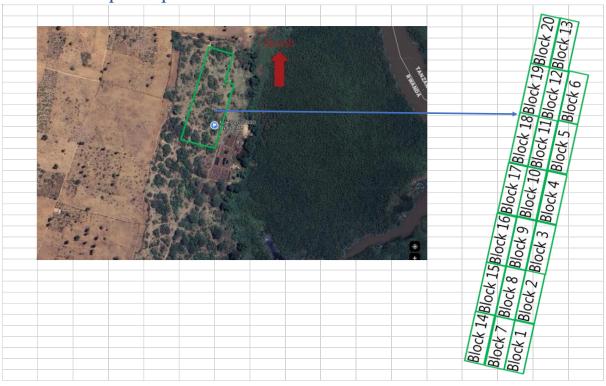

-------------------|
| No of provenances                  | 4                                |
| No of families                     | 49                               |
| No of Blocks                       | 20                               |
| No of rows in each block           | 7                                |
| No of columns in each block        | 7                                |
| No of plants within each block     | 49                               |
| Spacing                            | 3 metre x 3 metre                |
| Total number of plants             | 980                              |
| Total area of BSO in square metres | 8820                             |
| Total area of BSO in Hectares      | 0.882                            |

Location map and positions of Blocks



## Provenances and Families

| Provenance | Mother Trees | Family | Label       |
|------------|--------------|--------|-------------|
| Rutsiro    | 1            | 1      | Family - 01 |
| Rutsiro    | 2            | 2      | Family - 02 |
| Rutsiro    | 3            | 3      | Family - 03 |
| Rutsiro    | 4            | 4      | Family - 04 |
| Rutsiro    | 5            | 5      | Family - 05 |
| Rutsiro    | 6            | 6      | Family - 06 |
| Rutsiro    | 7            | 7      | Family - 07 |
| Rutsiro    | 8            | 8      | Family - 08 |
| Nyamasheke | 1            | 9      | Family - 09 |
| Nyamasheke | 2            | 10     | Family - 10 |
| Nyamasheke | 3            | 11     | Family - 11 |
| Nyamasheke | 4            | 12     | Family - 12 |
| Nyamasheke | 5