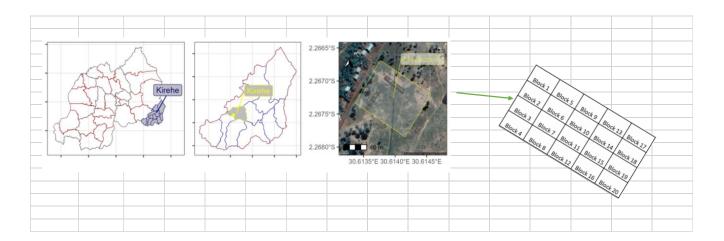

## **BSO** Design

Seeds collected in: June 2023

Seeds sowed in: July 2023

Trial Planted in: November 2023

Location: Latitude 2°16'02.24"S; Longitude 30°36'50.16"E

Parallel trial: Maesopsis eminii BSO in Nyagatare

## Location map and positions of Blocks